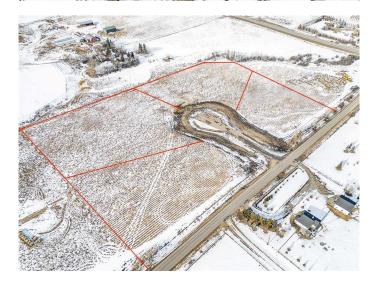

## \$499,900

0 Bedroom, 0.00 Bathroom, Land on 3.14 Acres

NONE, Rural Foothills County, Alberta

With a Mountain Peak view this lot is nestled in a picturesque countryside setting. The 3.14-acre parcel offers pastoral views and the perfect opportunity to build your dream home with your choice for a builder. Conveniently located just minutes south of Calgary, this property features natural gas and power at the property line, with an inner road to be paved for easy access. No building commitment. Close to schools and recreational amenities, it combines the tranquility of rural living with the convenience of nearby services. Architectural controls are in place to protect the integrity and value of the subdivision, ensuring a cohesive and beautiful community. Don't miss this rare chance to enjoy country living with city conveniences just a short drive away! GST is included in price.

# **Community Information**

Address Lot2 Grey Fox Place E

Subdivision NONE

City Rural Foothills County

County Foothills County

Province Alberta
Postal Code T1S 3P1