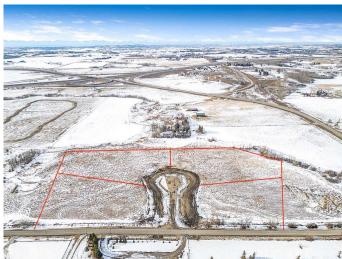

## \$499,900

0 Bedroom, 0.00 Bathroom, Land on 3.14 Acres

NONE, Rural Foothills County, Alberta

With a Mountain Peak view this lot is nestled in a picturesque countryside setting. The 3.14-acre parcel offers pastoral views and the perfect opportunity to build your dream home with your choice for a builder. Conveniently located just minutes south of Calgary, this property features natural gas and power at the property line, with an inner road to be paved for easy access. No building commitment. Close to schools and recreational amenities, it combines the tranquility of rural living with the convenience of nearby services. Architectural controls are in place to protect the integrity and value of the subdivision, ensuring a cohesive and beautiful community. Don't miss this rare chance to enjoy country living with city conveniences just a short drive away! GST is included in price.

# **Community Information**

Address Lot2 Grey Fox Place E

Subdivision NONE

City Rural Foothills County

County Foothills County

Province Alberta
Postal Code T1S 3P1