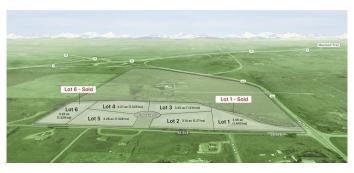

## \$499,900

0 Bedroom, 0.00 Bathroom, Land on 3.14 Acres

NONE, Rural Foothills County, Alberta

With a Mountain Peak view this lot is nestled in a picturesque countryside setting. The 3.14-acre parcel offers pastoral views and the perfect opportunity to build your dream home with your choice for a builder. Conveniently located just minutes south of Calgary, this property features natural gas and power at the property line, with an inner road to be paved for easy access. No building commitment. Close to schools and recreational amenities, it combines the tranquility of rural living with the convenience of nearby services. Architectural controls are in place to protect the integrity and value of the subdivision, ensuring a cohesive and beautiful community. Don't miss this rare chance to enjoy country living with city conveniences just a short drive away! GST is included in price.

# **Community Information**

Address Lot2 Grey Fox Place E

Subdivision NONE

City Rural Foothills County

County Foothills County

Province Alberta
Postal Code T1S 3P1