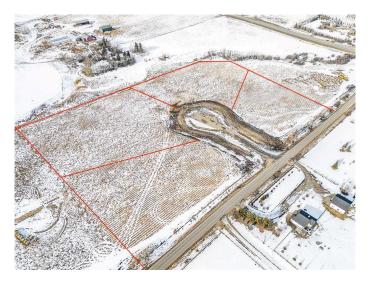

## \$499,900

0 Bedroom, 0.00 Bathroom, Land on 3.14 Acres

NONE, Rural Foothills County, Alberta

With a Mountain Peak view this lot is nestled in a picturesque countryside setting. The 3.14-acre parcel offers pastoral views and the perfect opportunity to build your dream home with your choice for a builder. Conveniently located just minutes south of Calgary, this property features natural gas and power at the property line, with an inner road to be paved for easy access. No building commitment. Close to schools and recreational amenities, it combines the tranquility of rural living with the convenience of nearby services. Architectural controls are in place to protect the integrity and value of the subdivision, ensuring a cohesive and beautiful community. Don't miss this rare chance to enjoy country living with city conveniences just a short drive away! GST is included in price.

#### **Essential Information**

MLS® # A2196748 Price \$499,900

Bathrooms 0.00 Acres 3.14 Type Land

Sub-Type Residential Land

Status Active

## **Community Information**

Address Lot2 Meadow Lark Lane

Subdivision NONE

City Rural Foothills County

County Foothills County

Province Alberta
Postal Code T1S 3P1

**Amenities** 

Utilities Electricity at Lot Line, Natural Gas at Lot Line