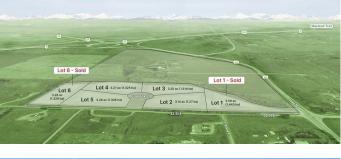

## \$499,900

0 Bedroom, 0.00 Bathroom, Land on 3.14 Acres

NONE, Rural Foothills County, Alberta

With a Mountain Peak view this lot is nestled in a picturesque countryside setting. The 3.14-acre parcel offers pastoral views and the perfect opportunity to build your dream home with your choice for a builder. Conveniently located just minutes south of Calgary, this property features natural gas and power at the property line, with an inner road to be paved for easy access. No building commitment. Close to schools and recreational amenities, it combines the tranquility of rural living with the convenience of nearby services. Architectural controls are in place to protect the integrity and value of the subdivision, ensuring a cohesive and beautiful community. Don't miss this rare chance to enjoy country living with city conveniences just a short drive away! GST is included in price.

#### **Essential Information**

MLS® # A2196748 Price \$499,900

Bathrooms 0.00 Acres 3.14 Type Land

Sub-Type Residential Land

Status Active

## **Community Information**

Address Lot2 Meadow Lark Lane

Subdivision NONE

City Rural Foothills County

County Foothills County

Province Alberta
Postal Code T1S 3P1

**Amenities** 

Utilities Electricity at Lot Line, Natural Gas at Lot Line