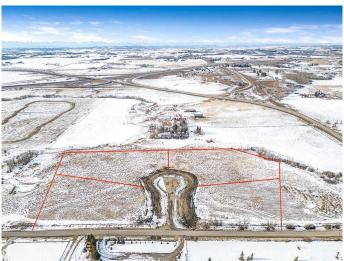

## \$499,900

0 Bedroom, 0.00 Bathroom, Land on 3.14 Acres

NONE, Rural Foothills County, Alberta

With a Mountain Peak view this lot is nestled in a picturesque countryside setting. The 3.14-acre parcel offers pastoral views and the perfect opportunity to build your dream home with your choice for a builder. Conveniently located just minutes south of Calgary, this property features natural gas and power at the property line, with an inner road to be paved for easy access. No building commitment. Close to schools and recreational amenities, it combines the tranquility of rural living with the convenience of nearby services. Architectural controls are in place to protect the integrity and value of the subdivision, ensuring a cohesive and beautiful community. Don't miss this rare chance to enjoy country living with city conveniences just a short drive away! GST is included in price.

#### **Essential Information**

MLS® # A2196748 Price \$499,900

Bathrooms 0.00 Acres 3.14 Type Land

Sub-Type Residential Land

Status Active

## **Community Information**

Address Lot2 Meadow Lark Lane

Subdivision NONE

City Rural Foothills County

County Foothills County

Province Alberta
Postal Code T1S 3P1

**Amenities** 

Utilities Electricity at Lot Line, Natural Gas at Lot Line