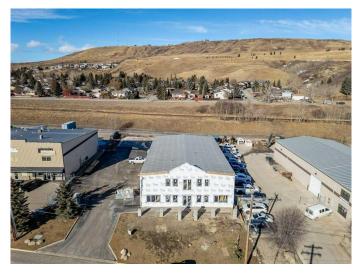

# \$28 - 1, 38 Griffin Industrial Point E, Cochrane

MLS® #A2196938

#### \$28

0 Bedroom, 0.00 Bathroom, Commercial on 0.00 Acres

Industrial., Cochrane, Alberta

Prime Commercial Space for Lease – 1,835 sq. ft. | Brand New & Move-In Ready! It will be move-in ready on July 1, Looking for the perfect location for your professional business? This brand-new 1,835 sq. ft. commercial space is now available for lease in a highly desirable area. Ideal for professional service companies, insurance agencies, financial firms, and more, this main-floor office is designed to impress! Property Highlights: ? Five Private Offices – Spacious and well-lit ? Lunchroom/Kitchen – Convenient for employees

# **Community Information**

| Address     | 1, 38 Griffin Industrial Point E |
|-------------|----------------------------------|
| Subdivision | Industrial.                      |
| City        | Cochrane                         |
| County      | Rocky View County                |
| Province    | Alberta                          |
| Postal Code | T4C0A3                           |