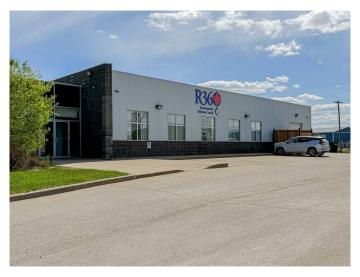

### \$1,950,000

0 Bedroom, 0.00 Bathroom, Commercial on 0.92 Acres

Richmond Industrial Park, Grande Prairie, Alberta

An exceptional investment opportunity awaits with this centrally located commercial property in the heart of Grande Prairie's Richmond Industrial Park, secured by a AAA tenant on a five-year lease with no plans to relocate. This 6,900 sq. ft. building, including 1,100 sq. ft. of heated warehouse space, is designed for functionality and growth, featuring a professional reception area, spacious boardroom, designated lunchroom, and a versatile bullpen. Situated on a 0.92-acre lot, the property offers ample outdoor storage, paved parking, and seamless accessibility, making it a prime asset for any investor. Don't miss this rare chanceâ€"contact your Commercial Realtor® today for more details or to arrange a showing.

# **Community Information**

Address 11417 91 Avenue

Subdivision Richmond Industrial Park

City Grande Prairie
County Grande Prairie

Province Alberta
Postal Code T8X 5Z3