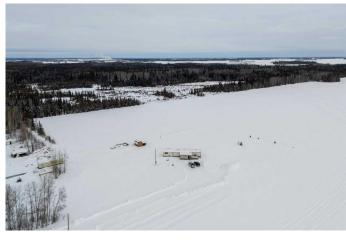

# \$395,000

3 Bedroom, 2.00 Bathroom, 1,424 sqft Residential on 10.01 Acres

NONE, Rural Mackenzie County, Alberta

ACREAGE FOR SALE! Come check out this beautiful property tucked away in west La Crete. Get all the benefits of living in the country and only have a 10 minute drive to town, sitting on the property is a well-maintained three bed, two bath mobile home. The property features big windows with beautiful views of the Buffalo Head Hills, behind the property sits crown land with plenty of area to explore. This property also has the option of choosing La Crete or Buffalo Head school districts. Come check out this highly desirable property before it's gone!

#### **Essential Information**

MLS® # A2198285 Price \$395,000

Bedrooms 3
Bathrooms 2.00
Full Baths 2

Square Footage 1,424 Acres 10.01 Year Built 2000

Type Residential Sub-Type Detached

Style Acreage with Residence, Single Wide Mobile Home

#### **Exterior**

Exterior Features Garden

Lot Description Back Yard, Lawn, Many Trees, Private, Secluded, Treed, Open Lot

Roof Asphalt Shingle

Construction Vinyl Siding

Foundation Wood