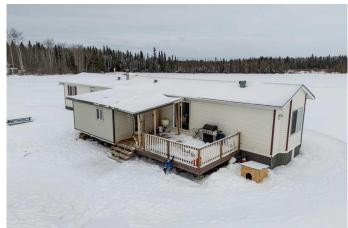

# \$395,000

3 Bedroom, 2.00 Bathroom, 1,424 sqft Residential on 10.01 Acres

NONE, Rural Mackenzie County, Alberta

ACREAGE FOR SALE! Come check out this beautiful property tucked away in west La Crete. Get all the benefits of living in the country and only have a 10 minute drive to town, sitting on the property is a well-maintained three bed, two bath mobile home. The property features big windows with beautiful views of the Buffalo Head Hills, behind the property sits crown land with plenty of area to explore. This property also has the option of choosing La Crete or Buffalo Head school districts. Come check out this highly desirable property before it's gone!

#### **Essential Information**

MLS® # A2198285 Price \$395,000

Bedrooms 3
Bathrooms 2.00
Full Baths 2

Square Footage 1,424 Acres 10.01 Year Built 2000

Type Residential Sub-Type Detached

Style Acreage with Residence, Single Wide Mobile Home

#### **Exterior**

Exterior Features Garden

Lot Description Back Yard, Lawn, Many Trees, Private, Secluded, Treed, Open Lot

Roof Asphalt Shingle

Construction Vinyl Siding

Foundation Wood