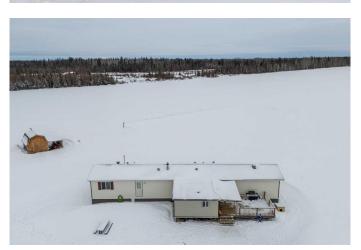

# \$395,000

3 Bedroom, 2.00 Bathroom, 1,424 sqft Residential on 10.01 Acres

NONE, Rural Mackenzie County, Alberta

ACREAGE FOR SALE! Come check out this beautiful property tucked away in west La Crete. Get all the benefits of living in the country and only have a 10 minute drive to town, sitting on the property is a well-maintained three bed, two bath mobile home. The property features big windows with beautiful views of the Buffalo Head Hills, behind the property sits crown land with plenty of area to explore. This property also has the option of choosing La Crete or Buffalo Head school districts. Come check out this highly desirable property before it's gone!

#### **Essential Information**

MLS® # A2198285 Price \$395,000

Bedrooms 3
Bathrooms 2.00
Full Baths 2

Square Footage 1,424 Acres 10.01 Year Built 2000

Type Residential Sub-Type Detached

Style Acreage with Residence, Single Wide Mobile Home

#### **Exterior**

Exterior Features Garden

Lot Description Back Yard, Lawn, Many Trees, Private, Secluded, Treed, Open Lot

Roof Asphalt Shingle

Construction Vinyl Siding

Foundation Wood