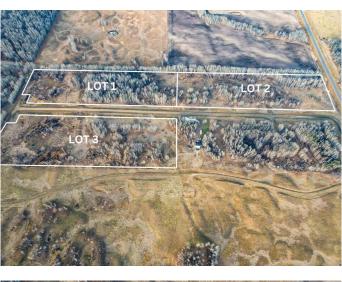

### \$108,000

0 Bedroom, 0.00 Bathroom, Land on 13.00 Acres

NONE, Rural Woodlands County, Alberta

Land to Call Home. This beautiful natural piece of land is located in Willowside Estates, Woodlands County, situated between Whitecourt and Mayerthorpe. The property features rolling terrain with trees and an ideal building spot. There are no deadlines for construction, allowing you to enjoy this space as your private camp or retreat. The area is surrounded by farmland, providing a tranquil atmosphere.

Utilities such as power and gas are available in the subdivision, but you also have the option to go off-grid. Property taxes are under \$520 per year. Lot 1 offers a generous size of 13 acres.

#### **Community Information**

| Address     | Lot 1, Willowside Estates |
|-------------|---------------------------|
| Subdivision | NONE                      |
| City        | Rural Woodlands County    |