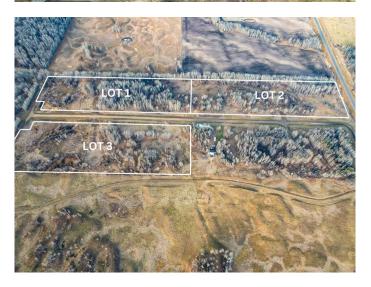

#### \$108,000

0 Bedroom, 0.00 Bathroom, Land on 13.00 Acres

NONE, Rural Woodlands County, Alberta

13 acres with no building deadlines. A perfect blend of nature and opportunity to Call Home. This beautiful natural piece of land is located in Willowside Estates, Woodlands County, situated between Whitecourt and Mayerthorpe. The property features rolling terrain with trees and an ideal building spot. Room for your garden or hobby farm. Enjoy this space as your private camp, retreat, or future home. The area is surrounded by farmland, wildlife, and nature providing a tranquil atmosphere. Utilities such as power and gas are available in the subdivision, but you also have the option to go off-grid. Property taxes are under \$514 per year. Lot 3 offers a generous size of 13 acres.

#### **Community Information**

Address Lot 3, Willowside Estates

Subdivision NONE

City Rural Woodlands County

County Woodlands County

Province Alberta

Postal Code T0E 1N0