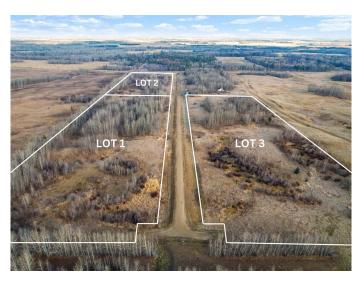

#### \$108,000

0 Bedroom, 0.00 Bathroom, Land on 13.00 Acres

NONE, Rural Woodlands County, Alberta

13 acres with no building deadlines. A perfect blend of nature and opportunity to Call Home. This beautiful natural piece of land is located in Willowside Estates, Woodlands County, situated between Whitecourt and Mayerthorpe. The property features rolling terrain with trees and an ideal building spot. Room for your garden or hobby farm. Enjoy this space as your private camp, retreat, or future home. The area is surrounded by farmland, wildlife, and nature providing a tranquil atmosphere. Utilities such as power and gas are available in the subdivision, but you also have the option to go off-grid. Property taxes are under \$514 per year. Lot 3 offers a generous size of 13 acres.

#### **Community Information**

Address Lot 3, Willowside Estates

Subdivision NONE

City Rural Woodlands County

County Woodlands County

Province Alberta

Postal Code T0E 1N0