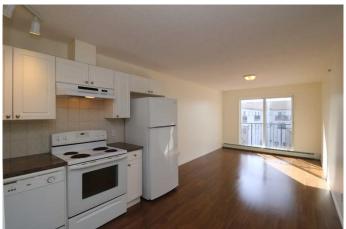

# \$154,500

1 Bedroom, 1.00 Bathroom, 504 sqft Residential on 0.02 Acres

NONE, Crossfield, Alberta

TOP Floor with a Mountain View! This 1 bedroom, 1 bathroom home is ready for your immediate move in. Freshly painted and ready to go. Just bring your personal belongings and enjoy. There is 1 parking stall included (#2) and the condo fees are very reasonable with heat and water/trash included.

### Interior

Interior Features No Animal Home, No Smoking Home

Appliances Dishwasher, Electric Stove, Refrigerator

Heating Baseboard

Cooling None