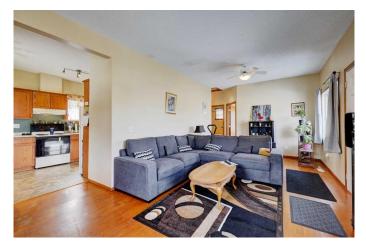

#### \$230,000

3 Bedroom, 1.00 Bathroom, 913 sqft Residential on 0.17 Acres

Riverview Park, Drumheller, Alberta

If a fantastic location and one level living is your desire, look no further. This property is close to downtown shopping and right across the street from a river path. It offers three bedrooms, a four piece bathroom, and main floor laundry. The single car garage has a newly installed automatic garage door opener with an additional parking spot right beside. This lovely home is move in ready for the first time home owner, someone ready to downsize, or a great opportunity for investment. Book a viewing today and see what this property has to offer you.