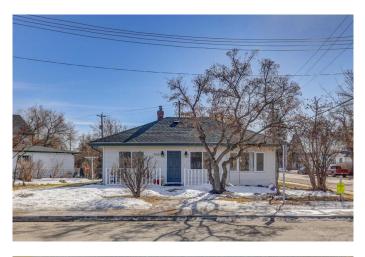

# \$230,000 - 503 Riverside Drive E, Drumheller

MLS® #A2198811

#### \$230,000

3 Bedroom, 1.00 Bathroom, 913 sqft Residential on 0.17 Acres

Riverview Park, Drumheller, Alberta

If a fantastic location and one level living is your desire, look no further. This property is close to downtown shopping and right across the street from a river path. It offers three bedrooms, a four piece bathroom, and main floor laundry. The single car garage has a newly installed automatic garage door opener with an additional parking spot right beside. This lovely home is move in ready for the first time home owner, someone ready to downsize, or a great opportunity for investment. Book a viewing today and see what this property has to offer you.