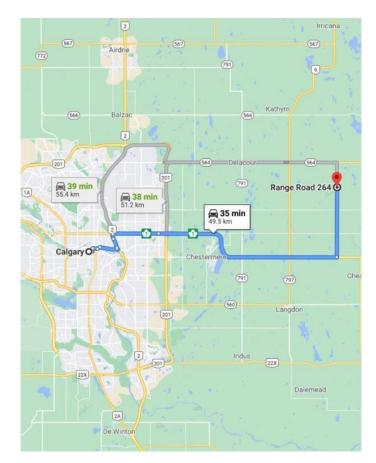

# \$3,517,493 - W4r26t25s16:5,6 Range Road 264, Rural Wheatland County

MLS® #A2199011

#### \$3,517,493

0 Bedroom, 0.00 Bathroom, Land on 79.50 Acres

NONE, Rural Wheatland County, Alberta

Prime farmland located within the Area Structure Plan WC ASP - 11-012. (Parcel # 2 on Google Map) This prime piece of Real Estate is situated on pavement and is an easy commute to Calgary (20 minutes), and only 15 minutes to either Strathmore or Chestermere. Aligned with all the major transportation corriders of Highway #1, Highway 564, Highway #9 and Glenmore Trail; this fabulous location avails developers to all the major roadways leading to the city and adjacent communities. Within steps of Lakes of Muirfield 18 hole Golf Course, a convenience store and liquor store. There is a service station and food outlets nearby. Opportunity knocks to become the leader in developing this Area Structure Plan further. Many of the development approvals have been undertaken and approved. There is already a high pressure gas line installed that will service 180 home sites. Along with this 80 acre parcel are adjoining parcels totaling another 500 acres for sale and all are included already in the Area Structure Plan that has been approved by the MD of Wheatland. An opportunity to purchase for the future and develop as you go.

### **Community Information**

Address W4r26t25s16:5,6 Range Road 264

Subdivision NONE

City Rural Wheatland County

County Wheatland County

Province Alberta
Postal Code T0J 0Y0