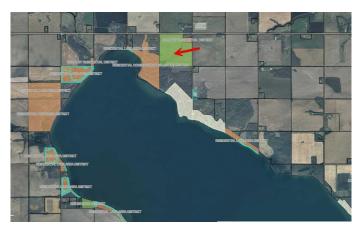

### \$2,133,095

0 Bedroom, 0.00 Bathroom, Land on 147.11 Acres

NONE, Sunbreaker Cove, Alberta

An exceptional opportunity to acquire a 147.11-acre development parcel in Lacombe County near Sunbreaker Cove and Sylvan Lake. This prime piece of land was previously approved in 2009 for the Skyy Country Golf & RV Resort, which included a 515-lot RV resort, a 9-hole golf course, clubhouse, swimming pool, and recreational amenities. While this approval was granted, the development has not been executed, presenting a rare opportunity for future development and potential rezoning to accommodate alternative uses.

### **Community Information**

| Address     | Off Range Road 22 & Rainy Creek Road |
|-------------|--------------------------------------|
| Subdivision | NONE                                 |
| City        | Sunbreaker Cove                      |
| County      | Lacombe County                       |