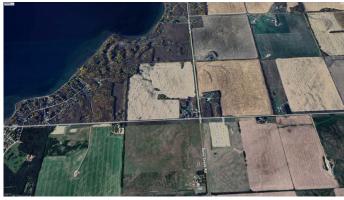

### \$2,133,095

0 Bedroom, 0.00 Bathroom, Land on 147.11 Acres

NONE, Sunbreaker Cove, Alberta

An exceptional opportunity to acquire a 147.11-acre development parcel in Lacombe County near Sunbreaker Cove and Sylvan Lake. This prime piece of land was previously approved in 2009 for the Skyy Country Golf & RV Resort, which included a 515-lot RV resort, a 9-hole golf course, clubhouse, swimming pool, and recreational amenities. While this approval was granted, the development has not been executed, presenting a rare opportunity for future development and potential rezoning to accommodate alternative uses.