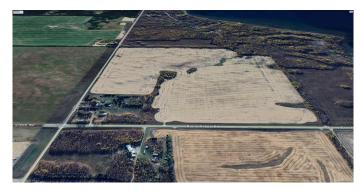

### \$2,133,095

0 Bedroom, 0.00 Bathroom, Land on 147.11 Acres

NONE, Sunbreaker Cove, Alberta

An exceptional opportunity to acquire a 147.11-acre development parcel in Lacombe County near Sunbreaker Cove and Sylvan Lake. This prime piece of land was previously approved in 2009 for the Skyy Country Golf & RV Resort, which included a 515-lot RV resort, a 9-hole golf course, clubhouse, swimming pool, and recreational amenities. While this approval was granted, the development has not been executed, presenting a rare opportunity for future development and potential rezoning to accommodate alternative uses.