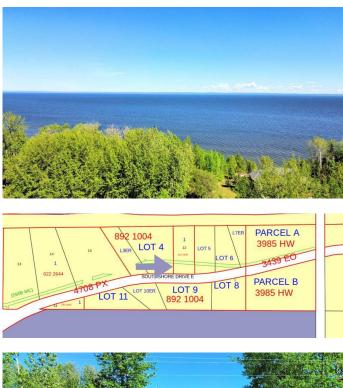

## \$210,000 - Block 1, Lot 12 Southshore Drive E, Widewater

MLS® #A2199128

## \$210,000

0 Bedroom, 0.00 Bathroom, Land on 1.20 Acres

NONE, Widewater, Alberta

This is your chance to own over an acre of prime land on Southshore Drive in Widewater (between 75015 and 75020), offering breathtaking views of one of Alberta's most stunning lakes. Enjoy the privacy and space of acreage living while being just minutes from Canyon Creek and less than 20 minutes from Slave Lake. Essential groundwork is already in place, with power, water, sewer, and gas at the property line, and the approach is built, saving you time and money when building your dream home. Opportunities like this are rare, don't miss your chance to make this incredible location your own!

## **Community Information**

| Address     | Block 1, Lot 12 Southshore Drive E |
|-------------|------------------------------------|
| Subdivision | NONE                               |
| City        | Widewater                          |

| County<br>Province<br>Postal Code       | Lesser Slave River No. 124, M.D. of<br>Alberta<br>T0G 2M0           |  |
|-----------------------------------------|---------------------------------------------------------------------|--|
| Amenities                               | Electricity at Lat Line, Water At Lat Line, Natural Cas at Lat Line |  |
| Utilities<br>Exterior                   | Electricity at Lot Line, Water At Lot Line, Natural Gas at Lot Line |  |
| Lot Description                         | Few Trees, Lake                                                     |  |
| Additional Information                  |                                                                     |  |
| Date Listed<br>Days on Market<br>Zoning | March 6th, 2025<br>150<br>103 Residential Vacant                    |  |
| Listing Details                         |                                                                     |  |