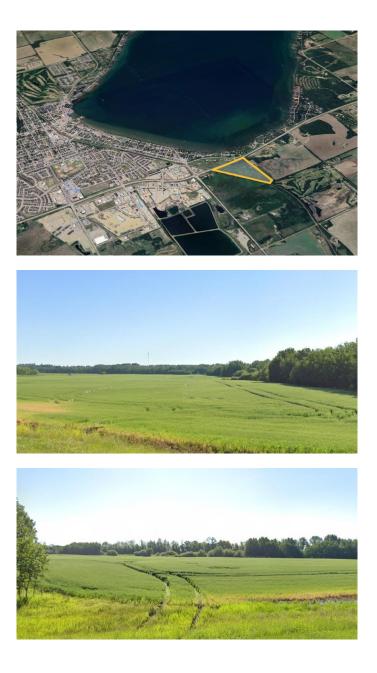

# \$1,350,000 - On Hwy 20 N, Rural Red Deer County

MLS® #A2199244

#### \$1,350,000

0 Bedroom, 0.00 Bathroom, Land on 43.49 Acres

NONE, Rural Red Deer County, Alberta

This 43.49-acre parcel offers an exceptional investment opportunity in one of Alberta's fastest-growing communities. With high visibility, excellent access, and significant development potential, the property is ideally suited for residential, commercial, or mixed-use projects. Strategically positioned west of Highway 20 and north of the railway tracks, this site provides excellent exposure and accessibility, making it an ideal location for future development. Located within Sylvan Lake's expanding development corridor, the property is just minutes from downtown, shopping centers, and recreational amenities, enhancing its appeal for a variety of uses.