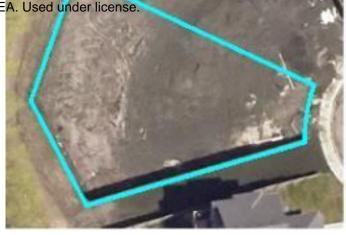

## \$220,000

0 Bedroom, 0.00 Bathroom, Land on 0.25 Acres

Kensington., Grande Prairie, Alberta

Vacant Lot for Sale in Kensington Estates -Your Dream Home Awaits! Discover the perfect opportunity to build your dream home or a builder spec in the prestigious Kensington Estates, located in the desirable southwest corner of Grande Prairie. This upscale neighborhood offers a unique mix of vacant lots, including options with no rear neighbors and beautiful treed views near serene water features and scenic walking trails. Families will love the nearby park, providing a safe and fun space for kids to play and for family gatherings. Enjoy the convenience of being just 10 minutes from downtown Grande Prairie, where you'II find a variety of amenities to suit your lifestyle. With flexible options for build-to-suit and carrying options available, your vision can become a reality. Don't miss out on this incredible opportunity to invest in a community that blends luxury living with nature. Your dream home is just a lot away!