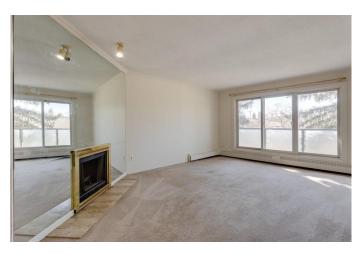

## \$159,900

1 Bedroom, 1.00 Bathroom, 705 sqft Residential on 0.00 Acres

Greenview, Calgary, Alberta

TOP FLOOR Unit with WEST FACING
Balcony! Welcome to Landmark Gardens! One
bedroom 1 bath unit with a incredibly spacious
layout, Large living room and Primary
bedroom! Unit has been freshly painted
&carpets professionally cleaned. Generous
sized rooms, separate dining/office area,
fireplace and underground secured parking!
Laundry located on every floor! Close to major
routes, amenities, airport and shopping!

#### Interior

Interior Features Vinyl Windows, Laminate Counters, See Remarks
Appliances Dishwasher, Refrigerator, Stove(s), Range Hood

Heating Baseboard

Cooling None Fireplace Yes