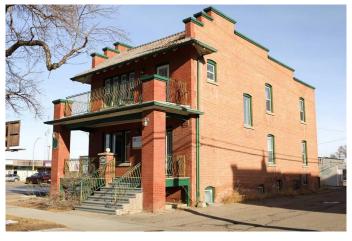

# \$1,675 - 1002 3 Avenue S, Lethbridge

MLS® #A2199607

#### \$1,675

0 Bedroom, 0.00 Bathroom, Commercial on 0.00 Acres

Downtown, Lethbridge, Alberta

Looking for office space in downtown
Lethbridge? Here's your chance to lease a
great 828 square foot basement suite! This
lease comes with two parking spots and
utilities included in rent. Within, you'll find a
2pc bathroom, one private office, and tons of
space for your whole team. In this location,
you're nice and close to all things downtown.