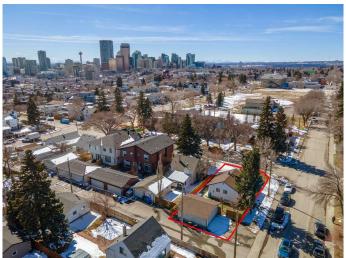

## \$775,000

3 Bedroom, 2.00 Bathroom, 850 sqft Residential on 0.11 Acres

Renfrew, Calgary, Alberta

Looking for an inner city development land? Incredible opportunity for an Inner City RC-2 corner lot. The neighborhood is going through a renewal. Luxury infills and single homes are being built all around. A lovely 2 bedroom up bungalow with updated kitchen. Huge yard and double garage. Great to live in or rent while you apply for your development permits and plans. This is a can't miss investment opportunity!

## **Community Information**

Address 922 Remington Road Ne

Subdivision Renfrew

City Calgary
County Calgary
Province Alberta
Postal Code T2E 5K1

#### **Exterior**

Exterior Features Private Yard, Playground

Lot Description Back Lane, Back Yard, Corner Lot, Front Yard, City Lot

Roof Asphalt Shingle

Construction Stucco, Wood Frame

Foundation Poured Concrete