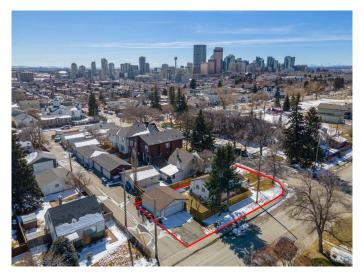

## \$775,000

3 Bedroom, 2.00 Bathroom, 850 sqft Residential on 0.11 Acres

Renfrew, Calgary, Alberta

Looking for an inner city development land? Incredible opportunity for an Inner City RC-2 corner lot. The neighborhood is going through a renewal. Luxury infills and single homes are being built all around. A lovely 2 bedroom up bungalow with updated kitchen. Huge yard and double garage. Great to live in or rent while you apply for your development permits and plans. This is a can't miss investment opportunity!

## **Community Information**

Address 922 Remington Road Ne

Subdivision Renfrew

City Calgary
County Calgary
Province Alberta
Postal Code T2E 5K1

#### **Exterior**

Exterior Features Private Yard, Playground

Lot Description Back Lane, Back Yard, Corner Lot, Front Yard, City Lot

Roof Asphalt Shingle

Construction Stucco, Wood Frame

Foundation Poured Concrete