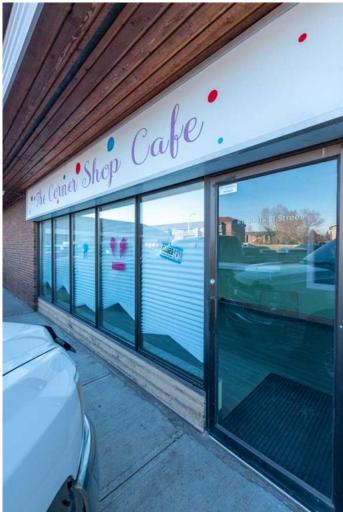

#### \$12

0 Bedroom, 0.00 Bathroom, Commercial on 0.00 Acres

Steele Heights, Lloydminster, Alberta

Spacious and luminous, this end unit storefront boasts over 1700 sq ft of prime space. Bathed in natural light from large North and West windows, the atmosphere is bright, cheery and very inviting. A newly paved parking lot offers ample parking for both tenants and customers alike. The well maintained building exudes a sense of professionalism and care, ensuring a pleasant experience for all who enter. This opportunity presents excellent value at a rate of \$11.50/sq ft plus \$4.00/sq ft Common Costs. Utilities, internet, content insurance and other amenities are the responsibility of the Tenant to ensure flexibility in tailoring the space to their specific needs. Neatly kept inside and out, this property is ready to welcome your business with open arms.