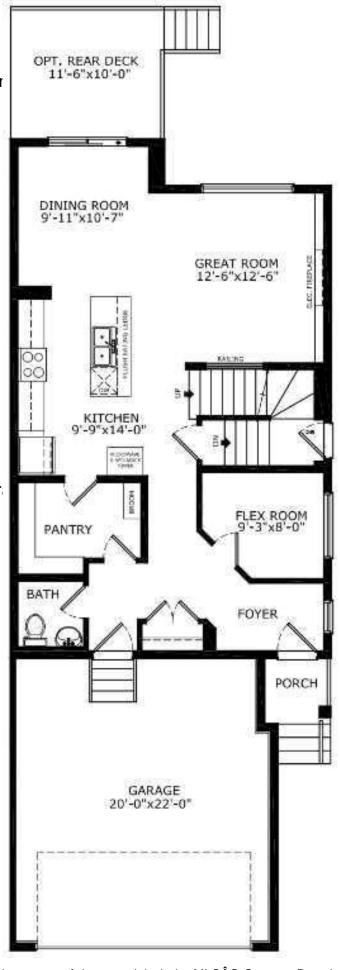

## \$649,500

4 Bedroom, 3.00 Bathroom, 2,100 sqft Residential on 0.08 Acres

Chelsea\_CH, Chestermere, Alberta

Welcome to the Caspian. Built by a trusted builder with over 70 years of experience, this home showcases on-trend, designer-curated interior selections tailored for a home that feels personalized to you. This energy-efficient home is Built Green certified and includes triple-pane windows, a high-efficiency furnace, and a solar chase for a solar-ready setup. With blower door testing that can offer up to may be eligible for up to 25% mortgage insurance savings, plus an electric car charger rough-in, it's designed for sustainable, future-forward living. Featuring a full suite of smart home technology, this home includes a programmable thermostat, ring camera doorbell, smart front door lock, smart and motion-activated switchesâ€"all seamlessly controlled via an Amazon Alexa touchscreen hub. Stainless Steel Washer and Dryer and Open Roller Blinds provided by Sterling Homes Calgary at no extra cost! \$2,500 landscaping credit is also provided by Sterling Homes Calgary until July 1st, 2025. The executive kitchen is a chef's dream, featuring built-in stainless steel appliances, a chimney hood fan, gas cooktop, and a stunning waterfall island with pendant lighting. The matte black faucet and two-tone cabinetry add a sophisticated touch. Enjoy the convenience of a side entrance, a 9' basement with two windows, and a BBQ gasline for outdoor entertaining. The 5-piece ensuite is an oasis, complete with a tiled shower and niche. Inside, find a cozy gas fireplace with an open

to above ceiling in the great room, a barn door leading to a flex room, and stylish paint-grade railing with iron spindles. Walk-in closets in every bedroom and a mudroom with bench and coat racks make everyday life a breeze. Plus, your move will be stress-free with a concierge service provided by Sterling Homes Calgary that handles all your moving essentialsâ€"even providing boxes! Photos are a representative.