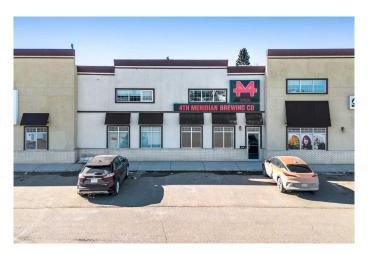

# \$419,900 - 6, 2626 50 Avenue, Lloydminster

MLS® #A2200082

### \$419,900

0 Bedroom, 0.00 Bathroom, Commercial on 0.00 Acres

Steele Heights, Lloydminster, Alberta

Great opportunity for anyone looking to relocate their business or own a commercial condominium investment in Lloydminster. With over 2,506 SF of space, the possibilities for your business or for your tenant are huge. This property has square footage on the main level of 1,904 SF, plus there is a 602 SF mezzanine area developed on the east side of the lease space with storage and two bathrooms with stair accesses to both front and rear of the lease space. There is good visibility from Hwy 17 for anyone looking for retail storefront opportunities. Lots of window glazing facing the parking lot to the east. Wide open space on the main floor that can be easily divided according to your needs. The ceiling height can accommodate a second-floor extension to the existing second floor space should you need the floor area. Huge amount of parkingthe parking is better than most other locations you might compare against. Third bathroom also located on the main floor of the building.

## **Community Information**

Address 6, 2626 50 Avenue

Subdivision Steele Heights

City Lloydminster

County Lloydminster

Province Alberta

Postal Code T9V 2S3

Interior