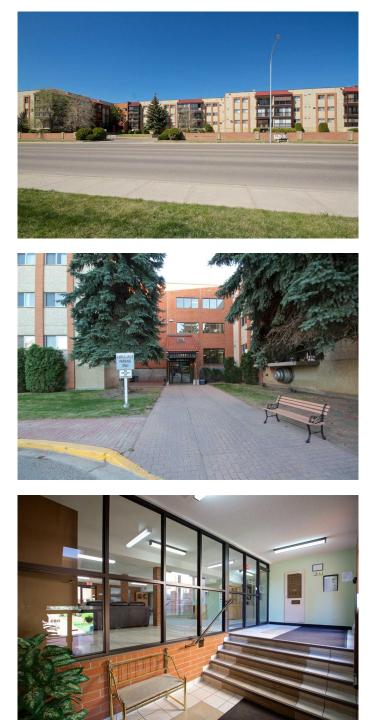

#### \$239,500

2 Bedroom, 2.00 Bathroom, 1,271 sqft Residential on 0.00 Acres

Southview-Park Meadows, Medicine Hat, Alberta

LOCATION LOCATION!! A "PET FRIENDLY― CONDO THAT SHOWS 10/10! This 1271 SQ FT 2 BEDROOM, 2 bath condo is in pristine shape and offers a large living room with NEWER flooring! There's also a **3 SEASON SCREENED IN SUNDECK! (Deck** shades only 2 years old!) The large well thought out kitchen also has NEWER flooring a full appliance package (stove only 3 years old), and boasts under cabinet lighting! Spacious dining area has a lots of room for family gatherings and there is also a beautiful built in china cabinet! There are 2 nice size bedrooms, with the primary having a 3 pc ensuite, and the main bath is host to a 4 pce. There is tons of storage options here, including the storage unit in the underground parking. The in-suite laundry has lots of storage space, and the washer is only 3 years old. You can stay cool and comfortable in the summer with the newer window A/C unit that is only 2 years old! Can't beat the underground parking that will keep your vehicle warm in the winter months! The deck is screened in, and offers lots of privacy with the newer deck shades. This PET FRIENDLY (restrictions apply) building has many amenities including a recreation room, games room, fitness room & more! Located close to shopping, banks coffee shops, parks and more! Condo fee of \$804.29 includes HEAT, WATER, SEWER, **ELECTRICITY, EXTERIOR INSURANCE &** EXTERIOR MAINTENANCE, GARBAGE

REMOVAL & more! Call today to view this WELL KEPT & SPACIOUS 2 BED , 2 BATH CONDO! Great value for the sqaure footage ! Call today :)

Built in 1990