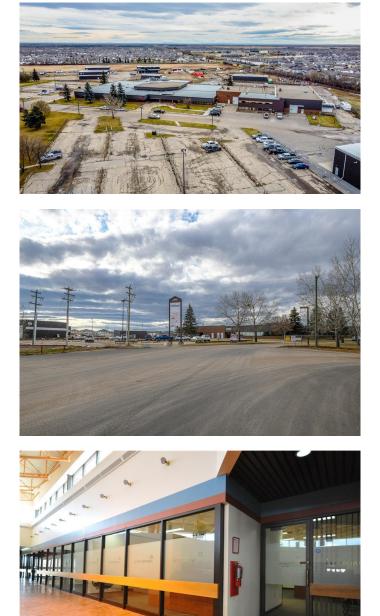

#### \$11

0 Bedroom, 0.00 Bathroom, Commercial on 16.95 Acres

Richmond Industrial Park, Grande Prairie, Alberta

HIGH QUALITY OFFICE SPACE LOCATED IN A GREAT OFFICE COMPLEX IN SOUTHWEST GRANDE PRAIRIE. This 4283sq.ft. space can suit a variety of different types of work environments and can be modified to fit your needs if needed. The space will be demised from unit #106A and can be developed to fit your needs. Numerous options for additional interior or exterior storage space, tons of parking, fibre internet, common lounge area and much more. Here is your opportunity to secure the most aggressive office leasing rates in the city of Grande Prairie. If you are looking for a great working environment with lots of amenities and great parking, strategically located with easy access to HWY.40 and all projects coming south of Grande Prairie. Landlord is willing to consider leasehold improvements and creative lease terms to find the right tenant. Base Rent(\$10.50/sq.ft.)= \$3747.63/month. Net Rent(\$10.46)= \$3,769.04/month. Total Cost= \$7516.67 + GST per month. All Utilities are included. Call a commercial Realtor today for further information or to arrange a viewing.