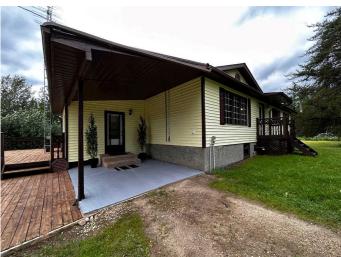

#### \$348,000

5 Bedroom, 2.00 Bathroom, 1,440 sqft Residential on 8.28 Acres

NONE, Plamondon, Alberta

This property has undergone some major TLC!! Here is your opportunity to get into an affordable, upgraded acreage in a nice location only 10 minutes North of Plamondon on Hwy 858. The main level of the home is now bright and fresh with neutral, paint, tasteful laminate flooring and baseboards that runs through out the entire home. Offering an open kitchen dining area with access to the rear deck that has been refinished, a spacious living room area, 3 bedrooms and a full bath. The full basement has also been brought up to date with the replacement of some drywall, paint, baseboards and flooring, featuring 2 bedrooms, a 1/2 bath, family room, laundry and utility room. Additional improvements to the home include, but are not limited to new shingles, new doors, new lights and sockets in the basement, new light fixture and taps in bathroom tub and kitchen sink. Giving you a total living space of over 2800 sq. ft. The property size is 8.28 acres with nice mature trees, a rustic 24X42 barn with power plugs and lights, small pole shed and some coral fencing. A quiet location with very few neighbors and seconds away from loads of Crown Land. Cistern size is 1500 Gallons and sewer is a pump out. A Must See! Call to view today!

### Exterior

| Exterior Features | Private Yard, Storage    |
|-------------------|--------------------------|
| Lot Description   | Private, Secluded, Treed |
| Roof              | Asphalt Shingle          |
| Construction      | Vinyl Siding             |