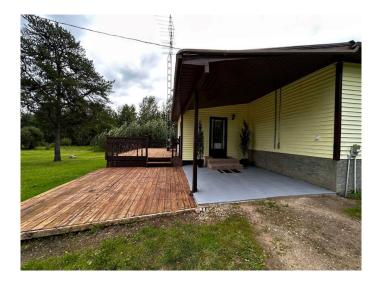

#### \$348,000

5 Bedroom, 2.00 Bathroom, 1,440 sqft Residential on 8.28 Acres

NONE, Plamondon, Alberta

This property has undergone some major TLC!! Here is your opportunity to get into an affordable, upgraded acreage in a nice location only 10 minutes North of Plamondon on Hwy 858. The main level of the home is now bright and fresh with neutral, paint, tasteful laminate flooring and baseboards that runs through out the entire home. Offering an open kitchen dining area with access to the rear deck that has been refinished, a spacious living room area, 3 bedrooms and a full bath. The full basement has also been brought up to date with the replacement of some drywall, paint, baseboards and flooring, featuring 2 bedrooms, a 1/2 bath, family room, laundry and utility room. Additional improvements to the home include, but are not limited to new shingles, new doors, new lights and sockets in the basement, new light fixture and taps in bathroom tub and kitchen sink. Giving you a total living space of over 2800 sq. ft. The property size is 8.28 acres with nice mature trees, a rustic 24X42 barn with power plugs and lights, small pole shed and some coral fencing. A quiet location with very few neighbors and seconds away from loads of Crown Land. Cistern size is 1500 Gallons and sewer is a pump out. A Must See! Call to view today!

### Exterior

| Exterior Features | Private Yard, Storage    |
|-------------------|--------------------------|
| Lot Description   | Private, Secluded, Treed |
| Roof              | Asphalt Shingle          |
| Construction      | Vinyl Siding             |