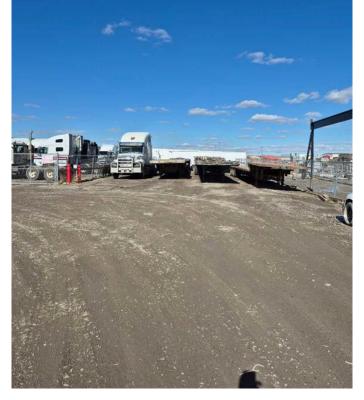

## \$895,000

0 Bedroom, 0.00 Bathroom, Commercial on 0.00 Acres

Shepard Industrial, Calgary, Alberta

End Cap Shop (2,640 sf) with fenced yard (6,720 sf) located in Shepard Industrial Park. Great access to Deerfoot, Glenmore and Stoney. Yard comes with 53 x 8 storage trailer at the end of the yard. Shop has 14 x 16 drive-in overhead door and 200 amp power. Make this your new location.......