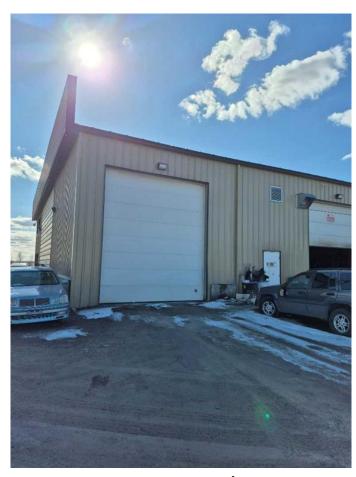

## \$895,000

0 Bedroom, 0.00 Bathroom, Commercial on 0.00 Acres

Shepard Industrial, Calgary, Alberta

End Cap Shop (2,640 sf) with fenced yard (6,720 sf) located in Shepard Industrial Park. Great access to Deerfoot, Glenmore and Stoney. Yard comes with 53 x 8 storage trailer at the end of the yard. Shop has 14 x 16 drive-in overhead door and 200 amp power. Make this your new location.......