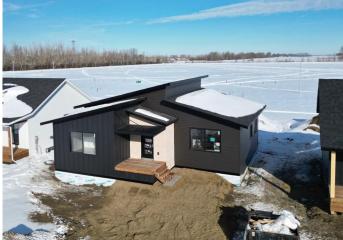

#### \$385,000

4 Bedroom, 2.00 Bathroom, 1,357 sqft Residential on 0.14 Acres

NONE, La Crete, Alberta

Brand new and built with quality, this stunning spec home offers a modern feel with fantastic curb appeal! The open-concept design features a spacious kitchen with a walk-in pantry, large island, and seamless flow into the dining area. The bright, south-facing living room provides plenty of natural light, creating a warm and inviting space. The main floor includes three generously sized bedrooms, including a master suite with a full ensuite and 2 walk-in closet's! A finished bedroom in the basement adds extra flexibility. With high-end finishes, fresh new construction, and that brand-new home feel, this is an opportunity you don't want to missâ€"make it yours today! \* Price is plus GST\*