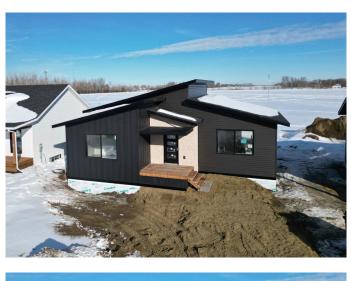

#### \$385,000

4 Bedroom, 2.00 Bathroom, 1,357 sqft Residential on 0.14 Acres

NONE, La Crete, Alberta

Brand new and built with quality, this stunning spec home offers a modern feel with fantastic curb appeal! The open-concept design features a spacious kitchen with a walk-in pantry, large island, and seamless flow into the dining area. The bright, south-facing living room provides plenty of natural light, creating a warm and inviting space. The main floor includes three generously sized bedrooms, including a master suite with a full ensuite and 2 walk-in closet's! A finished bedroom in the basement adds extra flexibility. With high-end finishes, fresh new construction, and that brand-new home feel, this is an opportunity you don't want to missâ€"make it yours today! \* Price is plus GST\*