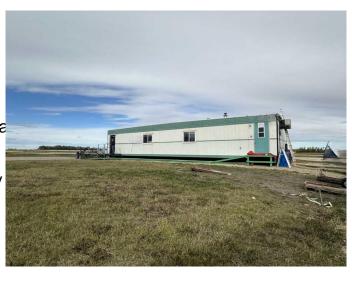

### \$280,000

0 Bedroom, 0.00 Bathroom, Commercial on 0.23 Acres

NONE, Rural Mountain View County, Alberta

Lot at the Didsbury/Olds airport with ATCO trailer! This lot is located adjacent to the runway and is 0.23 acres in size. There is a an 2004 ATCO trailer on skids with an office space, a large meeting room and a airplane washroom. The trailer is heated by propane.