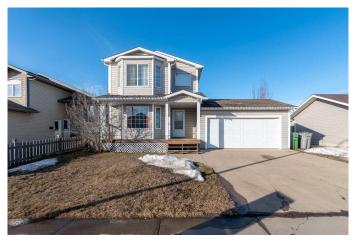

## \$319,500

4 Bedroom, 2.00 Bathroom, 1,200 sqft Residential on 0.15 Acres

Parkview Estates, Lloydminster, Alberta

This 4 Bedroom , 2 Bathroom home offers a perfect blend of comfort and convenience. Located in Parkview Estates, it is just a short distance from schools,parks and amenities making it an ideal choice for families. Inside, you will find spacious living areas with natural light streaming through large windows providing a welcoming atmosphere, While the bedrooms provide ample space for the whole family. Outside the expansive backyard is perfect for outdoor entertaining, with plenty of room for your next summer project. If you are looking for your next family home or investment property , look no further.

#### **Exterior**

Exterior Features Private Yard

Lot Description Back Yard, Front Yard, Lawn, Rectangular Lot

Roof Asphalt Shingle

Construction Vinyl Siding, Wood Frame

Foundation Wood