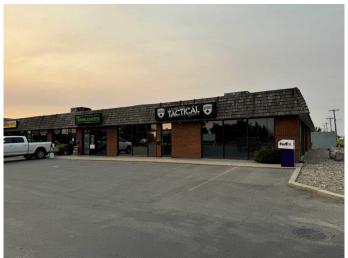

### \$14

0 Bedroom, 0.00 Bathroom, Commercial on 1.33 Acres

Anderson Industrial Park, Lethbridge, Alberta

The subject property is located in a busy strip plaza (20,903 SF on 1.33 acres) with exposure to 16,800 VPD+ along 5th

Avenue North, essentially the "gateway― to the industrial parks. The property has easy access via 5th Ave N, from

Mayor Magrath Drive North and 43rd Street North. The current owner has made it a priority to complete the

regularly required building maintenance, including regularly replacing HVAC rooftop units (RTUs). The site has a large parking lot with 50+ stalls and tenants can utilize both unit signage and streetside

Built in 1979

pylon signage.