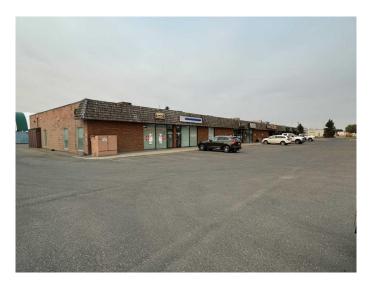

### \$14

0 Bedroom, 0.00 Bathroom, Commercial on 1.33 Acres

Anderson Industrial Park, Lethbridge, Alberta

The subject property is located in a busy strip plaza (20,903 SF on 1.33 acres) with exposure to 16,800 VPD+ along 5th

Avenue North, essentially the "gateway― to the industrial parks. The property has easy access via 5th Ave N, from

Mayor Magrath Drive North and 43rd Street North. The current owner has made it a priority to complete the

regularly required building maintenance, including regularly replacing HVAC rooftop units (RTUs). The site has a large parking lot with 50+ stalls and tenants can utilize both unit signage and streetside

Built in 1979

pylon signage.