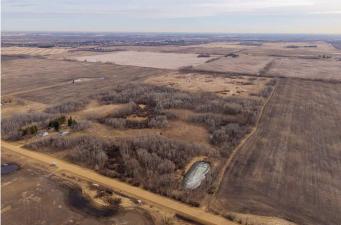

#### \$400,000

0 Bedroom, 0.00 Bathroom, Land on 73.76 Acres

Redwater, Redwater, Alberta

Discover a stunning 73-acre parcel just 6 minutes from Redwater, offering endless possibilities for your visionâ€"whether it's development, farming, or building your dream home or cabin (subject to approval). Embrace the tranquility of nature while still being conveniently close to town. This is your chance to create the perfect retreat!

#### **Essential Information**

| MLS® #    | A2201656        |
|-----------|-----------------|
| Price     | \$400,000       |
| Bathrooms | 0.00            |
| Acres     | 73.76           |
| Туре      | Land            |
| Sub-Type  | Industrial Land |
| Status    | Active          |