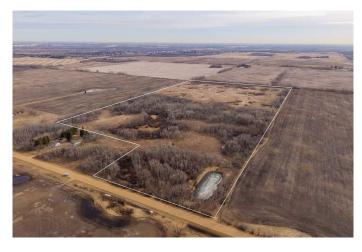

#### \$400,000

0 Bedroom, 0.00 Bathroom, Land on 73.76 Acres

Redwater, Redwater, Alberta

Discover a stunning 73-acre parcel just 6 minutes from Redwater, offering endless possibilities for your visionâ€"whether it's development, farming, or building your dream home or cabin (subject to approval). Embrace the tranquility of nature while still being conveniently close to town. This is your chance to create the perfect retreat!

#### **Essential Information**

| MLS® #    | A2201656        |
|-----------|-----------------|
| Price     | \$400,000       |
| Bathrooms | 0.00            |
| Acres     | 73.76           |
| Туре      | Land            |
| Sub-Type  | Industrial Land |
| Status    | Active          |