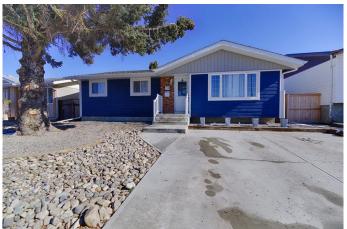

## \$479,900

5 Bedroom, 3.00 Bathroom, 1,013 sqft Residential on 0.14 Acres

Park Meadows, Lethbridge, Alberta

This beautifully fully renovated 5-bedroom, 2-bathroom home is move-in ready and perfectly located near Walmart, schools, and essential amenities. Featuring a brand-new garage, a stylish wet bar, and a fully landscaped yard with great backyard space, this home is perfect for both relaxation and entertaining. With modern finishes throughout, this is a must-see! Don't miss outâ€"schedule your showing today with your favourite REALTOR®.

#### **Exterior**

Exterior Features Other

Lot Description Back Lane, Back Yard, Landscaped, See Remarks

Roof Asphalt Shingle Construction See Remarks

Foundation Poured Concrete