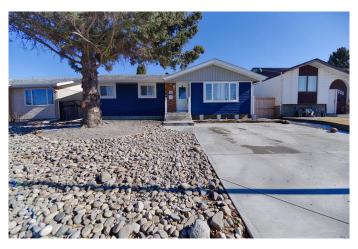

## \$479,900

5 Bedroom, 3.00 Bathroom, 1,013 sqft Residential on 0.14 Acres

Park Meadows, Lethbridge, Alberta

This beautifully fully renovated 5-bedroom, 2-bathroom home is move-in ready and perfectly located near Walmart, schools, and essential amenities. Featuring a brand-new garage, a stylish wet bar, and a fully landscaped yard with great backyard space, this home is perfect for both relaxation and entertaining. With modern finishes throughout, this is a must-see! Don't miss outâ€"schedule your showing today with your favourite REALTOR®.

# **Community Information**

Address 238 Eagle Road N
Subdivision Park Meadows

City Lethbridge
County Lethbridge
Province Alberta
Postal Code T1H 4S6