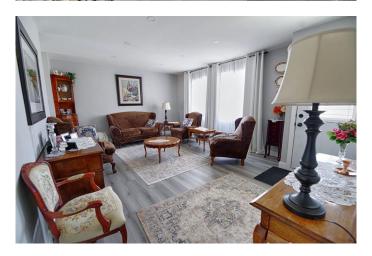

## \$479,900

5 Bedroom, 3.00 Bathroom, 1,013 sqft Residential on 0.14 Acres

Park Meadows, Lethbridge, Alberta

This beautifully fully renovated 5-bedroom, 2-bathroom home is move-in ready and perfectly located near Walmart, schools, and essential amenities. Featuring a brand-new garage, a stylish wet bar, and a fully landscaped yard with great backyard space, this home is perfect for both relaxation and entertaining. With modern finishes throughout, this is a must-see! Don't miss outâ€"schedule your showing today with your favourite REALTOR®.

#### Interior

Interior Features See Remarks, Separate Entrance

Appliances Dishwasher, Dryer, Refrigerator, Stove(s), Washer

Heating Forced Air

Cooling None
Has Basement Yes

Basement Finished, Full