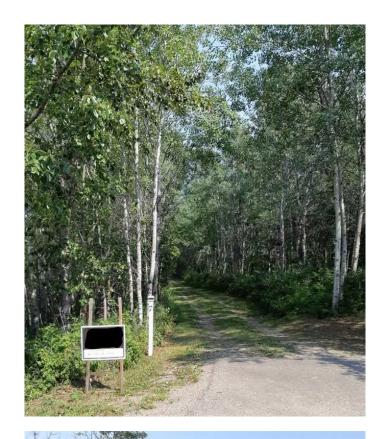

Well treed for privacy with sheds, pond in front, paved to driveway, community docks for boats. Fishing and Golfing in the area.