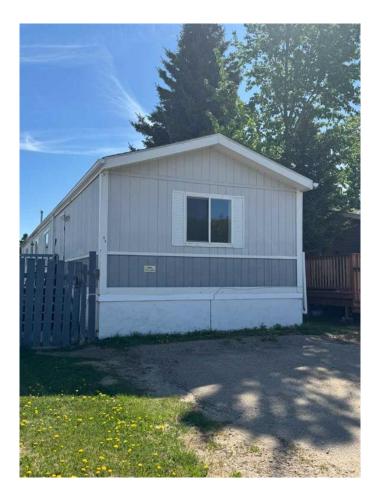

# \$89,900 - 1c, 812 6 Avenue Sw, Slave Lake

MLS® #A2202079

### \$89,900

3 Bedroom, 2.00 Bathroom, 1,109 sqft Mobile on 0.00 Acres

NONE, Slave Lake, Alberta

Looking for an affordable home... check this one out!! Open floor plan mobile features spacious primary bedroom with walk-in closet and 4-pc ensuite, 2 additional bedrooms and a 4-pc bathroom, nice size living room and kitchen with lots of cabinets, built-in china cabinet as well as a pantry. Furnace and HWT replaced approximately 2 years ago. Close to playgrounds, schools, shopping and downtown!! SELLER IS MOTIVATED!!!