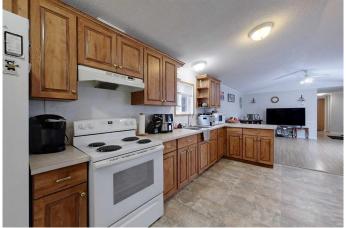

### \$89,900

3 Bedroom, 2.00 Bathroom, 1,109 sqft Mobile on 0.00 Acres

NONE, Slave Lake, Alberta

Looking for an affordable home... check this one out!! Open floor plan mobile features spacious primary bedroom with walk-in closet and 4-pc ensuite, 2 additional bedrooms and a 4-pc bathroom, nice size living room and kitchen with lots of cabinets, built-in china cabinet as well as a pantry. Furnace and HWT replaced approximately 2 years ago. Close to playgrounds, schools, shopping and downtown!! SELLER IS MOTIVATED!!!

#### Interior

Interior Features Laminate Counters, Open Floorplan, Pantry

Appliances Dishwasher, Dryer, Electric Stove, Refrigerator, Washer, Window

Coverings

Heating Forced Air, Natural Gas