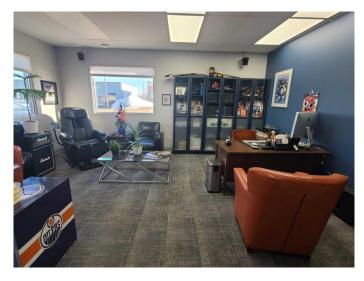

#### \$18

0 Bedroom, 0.00 Bathroom, Commercial on 0.00 Acres

Industrial Area, Peace River, Alberta

A property like this doesn't come up often within town limits. Featuring an over 11,000 square foot building that provides bays as well as front office space. There is an executive level office for senior management, as well as ample front space for any required office needs. The shop offers 6 bays - 3 of which are pull through. as for the space outside; lot is fenced, enhancing security and delineation of the property boundaries. Its strategic location offers clear visibility, making it an excellent choice for businesses seeking high exposure