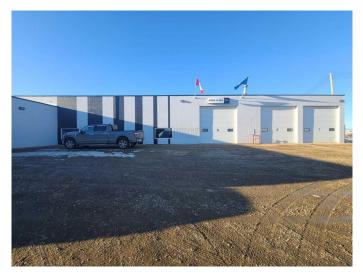

#### \$18

0 Bedroom, 0.00 Bathroom, Commercial on 0.00 Acres

Industrial Area, Peace River, Alberta

A property like this doesn't come up often within town limits. Featuring an over 11,000 square foot building that provides bays as well as front office space. There is an executive level office for senior management, as well as ample front space for any required office needs. The shop offers 6 bays - 3 of which are pull through. as for the space outside; lot is fenced, enhancing security and delineation of the property boundaries. Its strategic location offers clear visibility, making it an excellent choice for businesses seeking high exposure

Built in 1981