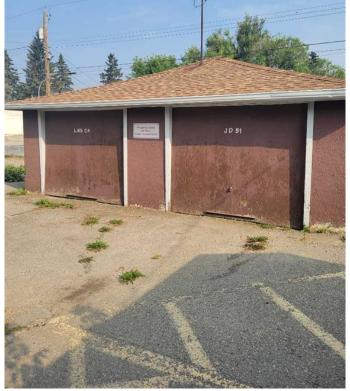

#### \$1,299,000

0 Bedroom, 0.00 Bathroom, Commercial on 0.17 Acres

Winston Heights/Mountview, Calgary, Alberta

This 2 story office/apartment/flex building with full basement and double garage, sits with great exposure on a busy street, on a 7502 sq ft lot with Direct Control land use, in an H-GO zone which will allow for a ton of different uses and/or re-development opportunities. The existing building is 2518 sq ft of Flex/Office and generates up to \$2600.00 upstairs alone. This property can be sold with neighboring property (MLS A2202292) to garner 13,475 sq ft of development potential. Properties in locations like this don't come on the market often.

### **Amenities**

Parking Spaces 12