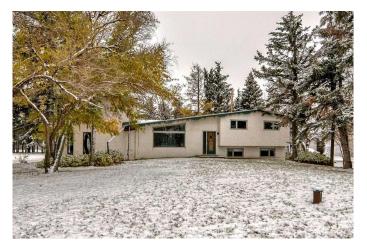

# \$2,200,000 - 255002 Range Road 241, Rural Wheatland County

MLS® #A2202318

### \$2,200,000

6 Bedroom, 3.00 Bathroom, 2,204 sqft Residential on 235.00 Acres

NONE, Rural Wheatland County, Alberta

Nestled in the heart of the prairies, surrounded by mature trees you will find this quiet GEM...!! Situated in the County of Wheatland, this property is very commutable to Strathmore, Calgary and the Airport. It includes 235 acres with 50 acres of irrigation rights. Approx 205 acres cultivated with the balance pasture with water. A 2204 sq.ft. home with upgrades such as the bathrooms, furnaces, Hot water Tank and new septic. It has a 26x 32 shop and a Quonset.....

Built in 1970

Style Acreage with Residence, 3 Level Split

Status Active

#### **Exterior**

Exterior Features Private Yard, Fire Pit

Lot Description Farm, Creek/River/Stream/Pond

Roof Asphalt Shingle

Construction Stucco Foundation Block