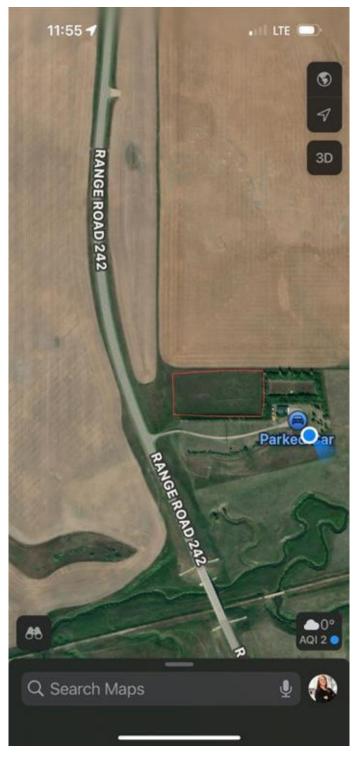

#### \$329,900

0 Bedroom, 0.00 Bathroom, Land on 2.67 Acres

NONE, Rural Wheatland County, Alberta

Build your dream home! This land has mature trees and is paved right to where you driveway would be. There is a well that has not been used in many years and is being sold as is. The gas line is very close to the property and so is the power.