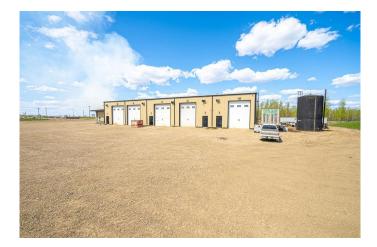

## \$1,550,000

0 Bedroom, 0.00 Bathroom, Commercial on 9.72 Acres

NONE, Rural, Saskatchewan

This 14,500+ square foot commercial shop is located just south of Lloydminster Saskatchewan. Sitting on a 9.7 acre parcel, there is lots of room for further development and/or heavy equipment. This metal engineered building has a 100ft by 125ft shop and a 80ft by 26ft office front. The 2012 built shop is made of 3 single bays and 1 double bay, which can operate individually or all together. Each bay has boiler in-floor heat, large overhead door, bathrooms, storage, sumps, and separate entrance options. The middle bay is setup as a wash bay, with industrial pressure washer, chemical and soap sprayers/pumps. There is a residential dwelling on the northeast corner of the parcel and is fully upgraded and setup for employee housing.

## **Essential Information**

| MLS® #     | A2202519    |
|------------|-------------|
| Price      | \$1,550,000 |
| Bathrooms  | 0.00        |
| Acres      | 9.72        |
| Year Built | 2012        |
| Туре       | Commercial  |
| Sub-Type   | Warehouse   |