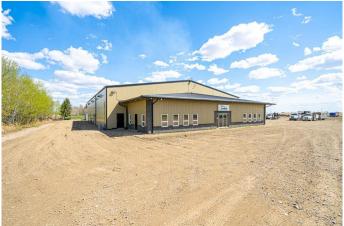

## \$1,550,000

0 Bedroom, 0.00 Bathroom, Commercial on 9.72 Acres

NONE, Rural, Saskatchewan

This 14,500+ square foot commercial shop is located just south of Lloydminster Saskatchewan. Sitting on a 9.7 acre parcel, there is lots of room for further development and/or heavy equipment. This metal engineered building has a 100ft by 125ft shop and a 80ft by 26ft office front. The 2012 built shop is made of 3 single bays and 1 double bay, which can operate individually or all together. Each bay has boiler in-floor heat, large overhead door, bathrooms, storage, sumps, and separate entrance options. The middle bay is setup as a wash bay, with industrial pressure washer, chemical and soap sprayers/pumps. There is a residential dwelling on the northeast corner of the parcel and is fully upgraded and setup for employee housing.

## **Essential Information**

| MLS® #     | A2202519    |
|------------|-------------|
| Price      | \$1,550,000 |
| Bathrooms  | 0.00        |
| Acres      | 9.72        |
| Year Built | 2012        |
| Туре       | Commercial  |
| Sub-Type   | Warehouse   |