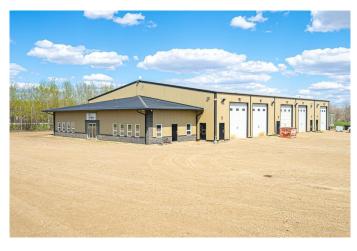

## \$1,550,000

0 Bedroom, 0.00 Bathroom, Commercial on 9.72 Acres

NONE, Rural, Saskatchewan

This 14,500+ square foot commercial shop is located just south of Lloydminster Saskatchewan. Sitting on a 9.7 acre parcel, there is lots of room for further development and/or heavy equipment. This metal engineered building has a 100ft by 125ft shop and a 80ft by 26ft office front. The 2012 built shop is made of 3 single bays and 1 double bay, which can operate individually or all together. Each bay has boiler in-floor heat, large overhead door, bathrooms, storage, sumps, and separate entrance options. The middle bay is setup as a wash bay, with industrial pressure washer, chemical and soap sprayers/pumps. There is a residential dwelling on the northeast corner of the parcel and is fully upgraded and setup for employee housing.

## **Essential Information**

| MLS® #     | A2202519    |
|------------|-------------|
| Price      | \$1,550,000 |
| Bathrooms  | 0.00        |
| Acres      | 9.72        |
| Year Built | 2012        |
| Туре       | Commercial  |
| Sub-Type   | Warehouse   |