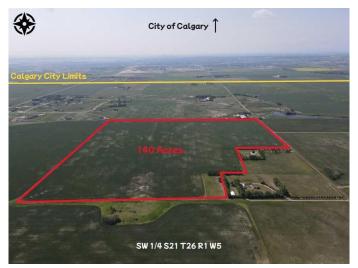

## \$4,200,000

0 Bedroom, 0.00 Bathroom, Land on 139.67 Acres

NONE, Rural Rocky View County, Alberta

Amazing holding property 140 acres within just a few short minutes to Calgary (1 mile to Calgary) with the explosive growth of NW Calgary knocking on the door. City views adjacent to Calterra Estates and Newly built golf range. Completely flat, cultivated land rented out to farmers for agriculture use.