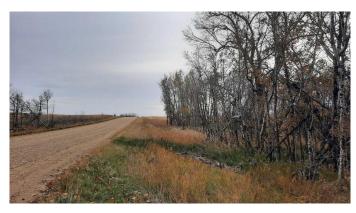

#### \$77,500

0 Bedroom, 0.00 Bathroom, Land on 2.99 Acres

NONE, Rural Starland County, Alberta

Looking for your own little off grid Camp Spot ? Or maybe buy a patch of Land to Build your future dream home. 2.99 Acres with some trees and direct Access is Secluded tucked between two farmers fields. With Grain bin for storage, Gentle sloping and stunning Prairie Views. 2 miles from Highway on Municipal Road. 20min from Drumheller. Don't Miss Out.

## Exterior

Lot Description Gentle Sloping, No Neighbours Behind, Rectangular Lot