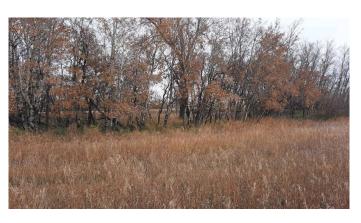

#### \$77,500

0 Bedroom, 0.00 Bathroom, Land on 2.99 Acres

NONE, Rural Starland County, Alberta

Looking for your own little off grid Camp Spot ? Or maybe buy a patch of Land to Build your future dream home. 2.99 Acres with some trees and direct Access is Secluded tucked between two farmers fields. With Grain bin for storage, Gentle sloping and stunning Prairie Views. 2 miles from Highway on Municipal Road. 20min from Drumheller. Don't Miss Out.

## Exterior

Lot Description Gentle Sloping, No Neighbours Behind, Rectangular Lot