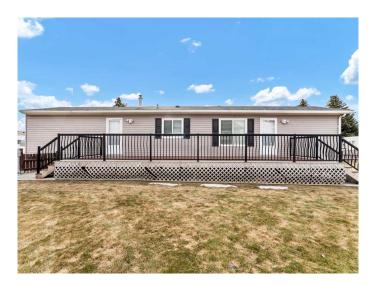

### \$134,900

2 Bedroom, 1.00 Bathroom, 953 sqft Mobile on 0.00 Acres

Southview-Park Meadows, Medicine Hat, Alberta

If you've been on the hunt for that perfect mobile in one of Medicine Hat's sought-after parks, this may be the unit for you! This fantastic 2-bedroom unit, built in 2008, shows like new and has been lovingly cared for by its one-owner. The home features two spacious bedrooms, a 4-piece bath, and an open-concept kitchen, dining, and living areaâ€"perfect for entertaining or relaxing. The full appliance package, including laundry, adds even more convenience to this already incredible home. Step outside to enjoy the huge, maintenance-free deck, ideal for outdoor relaxation or hosting guests, along with a handy storage shed for all your tools and gear. The roads in the park are well-maintained year-round, and pets are allowed with restrictions and park approval. Don't miss your chance to own this gemâ€"call your agent today to arrange a private viewing!