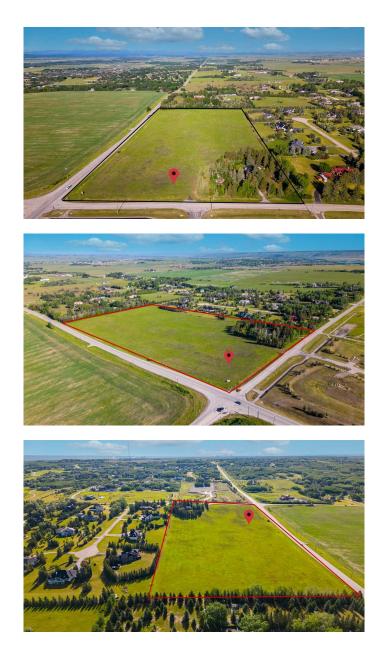

#### \$5,700,000

0 Bedroom, 0.00 Bathroom, Land on 20.00 Acres

NONE, Rural Rocky View County, Alberta

INVESTOR & BUILDER ALERT! Rare Development Opportunity in Springbank, Alberta.

Unlock the potential of this exceptional 20-acre property located in the heart of Springbank, one of Alberta's most desirable rural communities. This subdivision-ready acreage offers a rare opportunity to create a prestigious residential enclave, fully approved by Rocky View County for nine Country Residential lots.

Featuring scenic countryside with breathtaking views of the Rocky Mountains, this property provides a stunning natural setting for future development. Ideally situated just minutes from Calgary, it is only four minutes to the city limits and twenty minutes to downtown, making it the perfect blend of peaceful country living with urban convenience. The property is also located approximately three kilometers from Stoney Trail (Ring Road), offering quick and easy access to all parts of the city and surrounding areas.

### **Community Information**

| Address     | 244027 Horizon View Road |
|-------------|--------------------------|
| Subdivision | NONE                     |
| City        | Rural Rocky View County  |
| County      | Rocky View County        |
| Province    | Alberta                  |
| Postal Code | T3Z 3M5                  |
|             |                          |