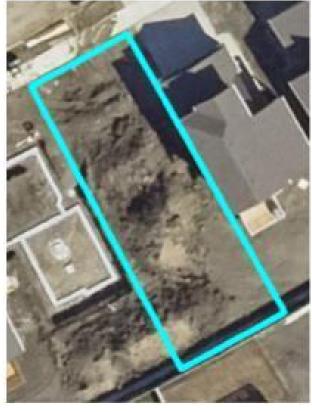

### \$110,000

0 Bedroom, 0.00 Bathroom, Land on 0.11 Acres

Kensington., Grande Prairie, Alberta

Vacant Lot for Sale in Kensington Estates -Your Dream Home Awaits! Discover the perfect opportunity to build your dream home or a builder spec in the prestigious Kensington Estates, located in the desirable southwest corner of Grande Prairie. This upscale neighborhood offers a unique mix of vacant lots, including options with no rear neighbors and beautiful treed views near serene water features and scenic walking trails. Families will love the nearby park, providing a safe and fun space for kids to play and for family gatherings. Enjoy the convenience of being just 10 minutes from downtown Grande Prairie, where you'II find a variety of amenities to suit your lifestyle. With flexible options for build-to-suit and carrying options available, your vision can become a reality. Don't miss out on this incredible opportunity to invest in a community that blends luxury living with nature. Your dream home is just a lot away! GST is applicable.