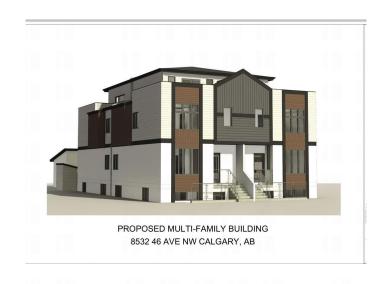

# \$1,100,000 - 3432 Richmond Road Sw, Calgary

MLS® #A2204266

### \$1,100,000

0 Bedroom, 0.00 Bathroom, Land on 0.14 Acres

Killarney/Glengarry, Calgary, Alberta

8 PLEX DP APPROVED ATTENTION BUILDERS and INVESTORS!!! GREAT MULTI-FAMILY BUILD. SAVE TIME AND MONEY. DEVELOPMENT PERMIT RELEASED, DEVELOPMENT SURVEY COMPLETED, DESIGN PLAN COMPLETED, DSSP COMPLETED, DEPOSIT TO CITY OF CALGARY COMPLETED. ALL THE HEAVY LIFTING IS DONE AND NOW YOU'RE READY TO BUILD ASAP! CMHC MLI SELECT ELIGIBLE, 8 LEGAL SUITES. **EXCELLENT CASH FLOW PROJECTIONS** AND CAPITAL APPRECIATION, CLOSE TO LRT/TRANSIT, 17 AVE, MOUNT ROYAL UNIVERSITY, NORTH GLENMORE PARK, WALMART, SHOPPING/RESTAURANTS AND QUICK COMMUTE TO DOWNTOWN.THIS IS LAND VALUE ONLY WITH DP APPROVED







FRONT PERSPECTIVE VIEW

REAR DERSPECTIVE VIEW

#### **Essential Information**

MLS® # A2204266

Price \$1,100,000

Bathrooms 0.00 Acres 0.14 Type Land

Sub-Type Residential Land

Status Active

# **Community Information**

Address 3432 Richmond Road Sw

Subdivision Killarney/Glengarry

City Calgary
County Calgary
Province Alberta
Postal Code T3E 4N6

#### **Additional Information**

Date Listed March 20th, 2025

Days on Market 42

Zoning R-CG

## **Listing Details**

Listing Office TREC The Real Estate Company

Data is supplied by Pillar 9â,¢ MLS® System. Pillar 9â,¢ is the owner of the copyright in its MLS® System. Data is deemed reliable but is not guaranteed accurate by Pillar 9â,¢. The trademarks MLS®, Multiple Listing Service® and the associated logos are owned by The Canadian R