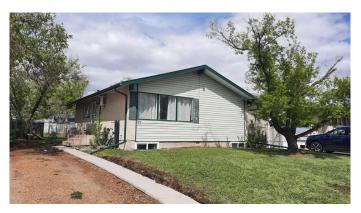

## \$299,000

3 Bedroom, 1.00 Bathroom, 1,008 sqft Residential on 0.13 Acres

Greentree, Drumheller, Alberta

With 3 Bedrooms Up, Fenced yard with shed and steps from the playground. This property features off street parking, eat in kitchen with pantry and large living room. With new flooring, fresh paint and Central Air makes this home move in ready. Basement features a separate entrance with a one bedroom, kitchenette, egress window. If you want multi generational living with a little bit of privacy this would be ideal. Whether you are looking for yourself or for a rental This family friendly neighbourhood is a quick commute anywhere, close to school and shopping. Upgrades include Furnace, Hot water tank, Electrical, Central Air, Basement development. Please get preapproved and book showings with at least 24hr notice. Tenants but Negotiable Possession

#### **Exterior**

Exterior Features Private Yard

Lot Description Back Lane, Back Yard

Roof Asphalt Shingle

Construction Mixed

Foundation Poured Concrete