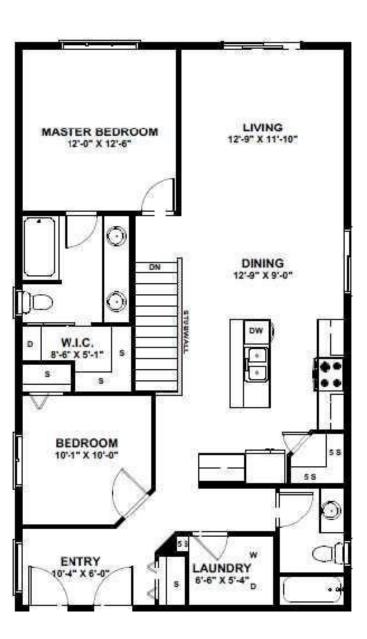

#### \$599,000

2 Bedroom, 2.00 Bathroom, 1,144 sqft Residential on 0.08 Acres

NONE, Crossfield, Alberta

\*\*\*NEW PRICE\*\*\* Welcome home to the peaceful fast-growing community of Iron Landing in Crossfield. Brought to you by HOMES BY CREATION, this well-crafted Poplar Model Bungalow is located on a Lane lot. Features 1144 Sq Ft above grade, 2 bedrooms 2 bathrooms, offers a seamless fusion of comfort and style. Open-concept layout, large windows for natural lights accentuates the well-crafted design elements throughout. Main floor features 9' high ceiling, Island with tasteful finishes. Features a large master bedroom, with a generously sized walk-in closet and a luxurious 5-piece ensuite bathroom. A good size second bedroom with another full 4-piece bathroom. Come enjoy the arrays of amenities in Crossfield, within walking distance, including parks, playgrounds, walking paths, easy access to schools, shopping, dining, and major transportation routes. All that you need are just moments away. Less than 10 minutes drive to Airdrie and about 30mins to Calgary makes this affordable home attractive to many looking to move to a quiet and friendly community of Crossfield. Don't miss out on the chance to own this piece of luxury, on a quiet and peaceful Iron Landing community. Inquire to experience the modern elegance where your dream home awaits you. Reach out to the Builder Homes By Creation for details or contact your preferred agent. Possession fall of 2025.

### Interior

| Kitchen Island, Open Floorplan, Quartz Counters, See Remarks |
|--------------------------------------------------------------|
| See Remarks                                                  |
| Forced Air                                                   |
| None                                                         |
| Yes                                                          |
| Full, Unfinished                                             |
|                                                              |