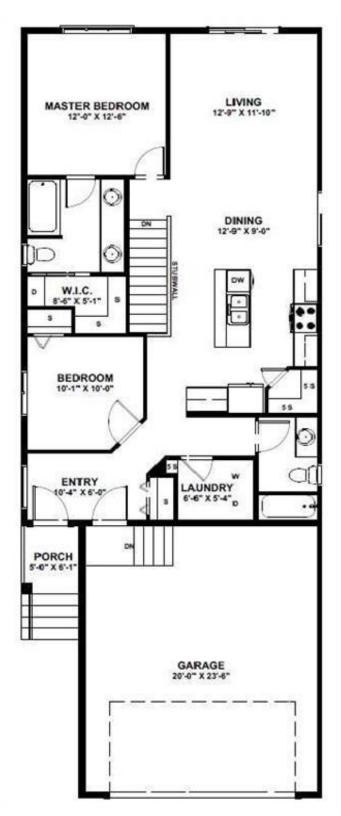

#### \$599,000

2 Bedroom, 2.00 Bathroom, 1,144 sqft Residential on 0.08 Acres

NONE, Crossfield, Alberta

\*\*\*NEW PRICE\*\*\* Welcome home to the peaceful fast-growing community of Iron Landing in Crossfield. Brought to you by HOMES BY CREATION, this well-crafted Poplar Model Bungalow is located on a Lane lot. Features 1144 Sq Ft above grade, 2 bedrooms 2 bathrooms, offers a seamless fusion of comfort and style. Open-concept layout, large windows for natural lights accentuates the well-crafted design elements throughout. Main floor features 9' high ceiling, Island with tasteful finishes. Features a large master bedroom, with a generously sized walk-in closet and a luxurious 5-piece ensuite bathroom. A good size second bedroom with another full 4-piece bathroom. Come enjoy the arrays of amenities in Crossfield, within walking distance, including parks, playgrounds, walking paths, easy access to schools, shopping, dining, and major transportation routes. All that you need are just moments away. Less than 10 minutes drive to Airdrie and about 30mins to Calgary makes this affordable home attractive to many looking to move to a quiet and friendly community of Crossfield. Don't miss out on the chance to own this piece of luxury, on a quiet and peaceful Iron Landing community. Inquire to experience the modern elegance where your dream home awaits you. Reach out to the Builder Homes By Creation for details or contact your preferred agent. Possession fall of 2025.

## Amenities

| Parking Spaces | 4                      |
|----------------|------------------------|
| Parking        | Double Garage Attached |
| # of Garages   | 1                      |