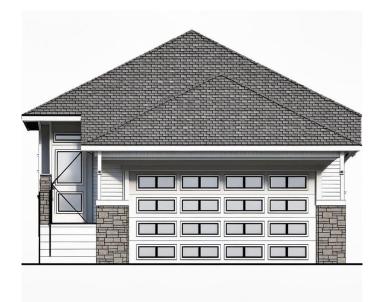

#### \$599,000

2 Bedroom, 2.00 Bathroom, 1,144 sqft Residential on 0.08 Acres

NONE, Crossfield, Alberta

\*\*\*NEW PRICE\*\*\* Welcome home to the peaceful fast-growing community of Iron Landing in Crossfield. Brought to you by HOMES BY CREATION, this well-crafted Poplar Model Bungalow is located on a Lane lot. Features 1144 Sq Ft above grade, 2 bedrooms 2 bathrooms, offers a seamless fusion of comfort and style. Open-concept layout, large windows for natural lights accentuates the well-crafted design elements throughout. Main floor features 9' high ceiling, Island with tasteful finishes. Features a large master bedroom, with a generously sized walk-in closet and a luxurious 5-piece ensuite bathroom. A good size second bedroom with another full 4-piece bathroom. Come enjoy the arrays of amenities in Crossfield, within walking distance, including parks, playgrounds, walking paths, easy access to schools, shopping, dining, and major transportation routes. All that you need are just moments away. Less than 10 minutes drive to Airdrie and about 30mins to Calgary makes this affordable home attractive to many looking to move to a quiet and friendly community of Crossfield. Don't miss out on the chance to own this piece of luxury, on a quiet and peaceful Iron Landing community. Inquire to experience the modern elegance where your dream home awaits you. Reach out to the Builder Homes By Creation for details or contact your preferred agent. Possession fall of 2025.

#### Exterior

| Exterior Features | None                       |
|-------------------|----------------------------|
| Lot Description   | Back Lane, Rectangular Lot |
| Roof              | Asphalt Shingle            |
| Construction      | See Remarks                |