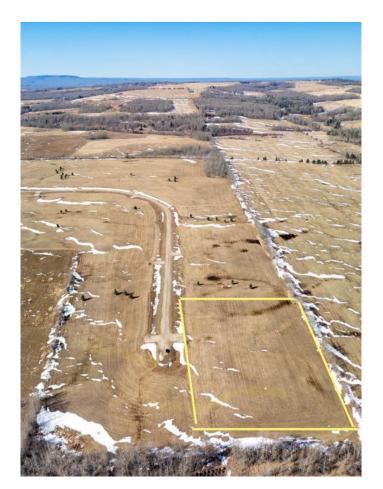

### \$74,900

0 Bedroom, 0.00 Bathroom, Land on 5.39 Acres

NONE, Rural Woodlands County, Alberta

Lovely location just off the pavement east of Whitecourt. These lots range from 5 acres to 10.9 acres. Use your own developer to build your dream home. Lots have very good views, excellent roads, gas and power to the property lines, and good water in the area. GST included in the list price.