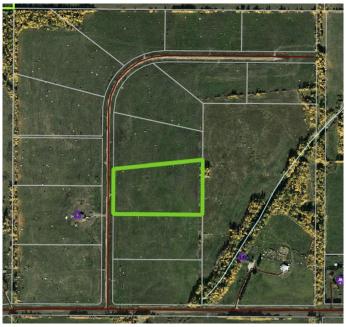

### \$109,900

0 Bedroom, 0.00 Bathroom, Land on 7.81 Acres

NONE, Rural Woodlands County, Alberta

Lovely location just off the pavement east of Whitecourt. These lots range from 5 acres to 10.9 acres. Use your own developer to build your dream home. Lots have very good views, excellent roads, gas and power to the property lines, and good water in the area. GST included in the list price

## **Community Information**

Address Block 1 Lot 4 Eastwood Ridge Estates

Subdivision NONE

City Rural Woodlands County

County Woodlands County

Province Alberta
Postal Code T7S 2A2