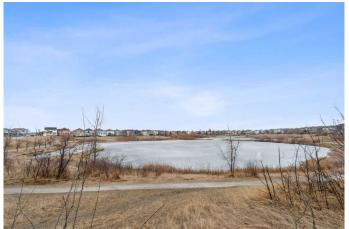

#### \$305,000

2 Bedroom, 2.00 Bathroom, 820 sqft Residential on 0.00 Acres

Saddle Ridge, Calgary, Alberta

SUNNY SUITE FACING SOUTH WITH VIEWS OF THE SADDLECREEK POND!! The home is over 800 sq ft, has 2 bedrooms, 2 -4pce baths, a walkin closet in the primary bedroom. In-suite laundry. Titled parking unit #29, separate storage unit #4. Close to Saddletown, shopping, schools, elementary, high school, bus, YMCA, GENESIS CENTRE, Stoney Trail, Deerfoot, McKnight, Airport and MORE!! Close to all amenities!!!