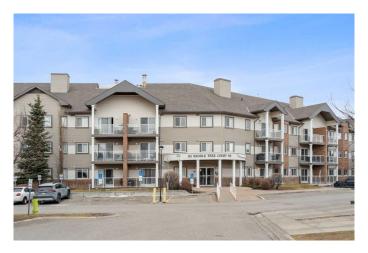

#### \$305,000

2 Bedroom, 2.00 Bathroom, 820 sqft Residential on 0.00 Acres

Saddle Ridge, Calgary, Alberta

SUNNY SUITE FACING SOUTH WITH VIEWS OF THE SADDLECREEK POND!! The home is over 800 sq ft, has 2 bedrooms, 2 -4pce baths, a walkin closet in the primary bedroom. In-suite laundry. Titled parking unit #29, separate storage unit #4. Close to Saddletown, shopping, schools, elementary, high school, bus, YMCA, GENESIS CENTRE, Stoney Trail, Deerfoot, McKnight, Airport and MORE!! Close to all amenities!!!