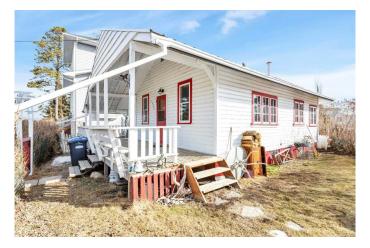

#### \$359,999

2 Bedroom, 1.00 Bathroom, 953 sqft Residential on 0.07 Acres

Cottage Area, Sylvan Lake, Alberta

Charming Cottage – Steps from Sylvan Lake!

Step into a piece of history with this enchanting cottage, nestled just one block from the shimmering waters of Sylvan Lake and its scenic parks. This home exudes warmth and character, offering the perfect blend of vintage charm and a prime resort-town location.

Property Highlights: Authentic character with original hardwood & rich wood paneling, Prime location – 1 block to Sylvan Lake & park,

Charming built-in kitchen table & dining room, Unfinished basement, New foundation done in the 80's– potential for expansion or storage, ,Perfect for year-round living, a weekend retreat, or investment property.