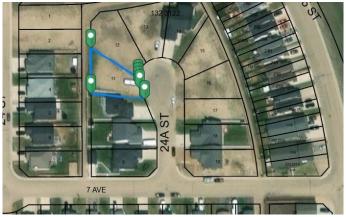

#### \$88,600

0 Bedroom, 0.00 Bathroom, Land on 0.17 Acres

Wainwright, Wainwright, Alberta

Looking for a Vacant residential lot? Check out this lot in Enstrom Phase 1A. Residential Subdivision with 7282 sq ft.

### **Community Information**

| Address     | 714 24a Street             |
|-------------|----------------------------|
| Subdivision | Wainwright                 |
| City        | Wainwright                 |
| County      | Wainwright No. 61, M.D. of |
| Province    | Alberta                    |
| Postal Code | T9W 0B6                    |