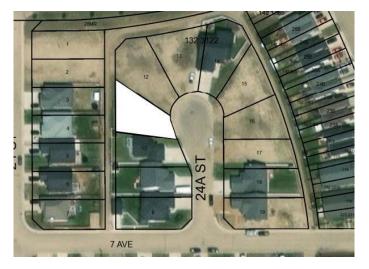

#### \$88,600

0 Bedroom, 0.00 Bathroom, Land on 0.17 Acres

Wainwright, Wainwright, Alberta

Looking for a Vacant residential lot? Check out this lot in Enstrom Phase 1A. Residential Subdivision with 7282 sq ft.

### **Community Information**

| Address     | 714 24a Street             |
|-------------|----------------------------|
| Subdivision | Wainwright                 |
| City        | Wainwright                 |
| County      | Wainwright No. 61, M.D. of |
| Province    | Alberta                    |
| Postal Code | T9W 0B6                    |