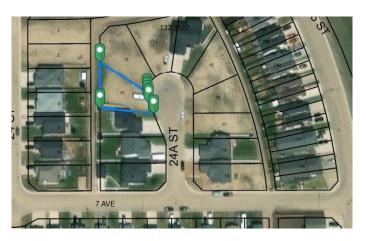

#### \$88,600

0 Bedroom, 0.00 Bathroom, Land on 0.17 Acres

Wainwright, Wainwright, Alberta

Looking for a Vacant residential lot? Check out this lot in Enstrom Phase 1A. Residential Subdivision with 7282 sq ft.

### **Community Information**

| Address     | 714 24a Street             |
|-------------|----------------------------|
| Subdivision | Wainwright                 |
| City        | Wainwright                 |
| County      | Wainwright No. 61, M.D. of |
| Province    | Alberta                    |
| Postal Code | T9W 0B6                    |